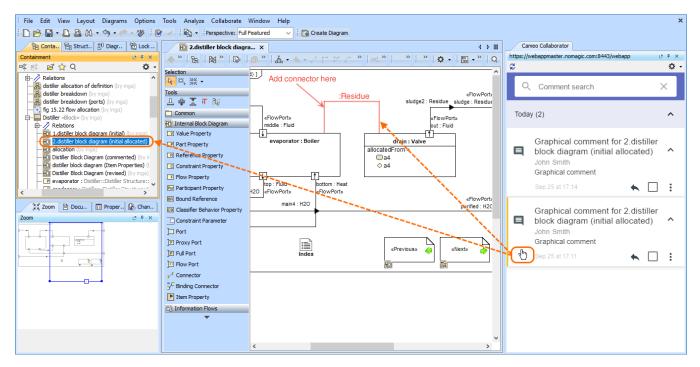

#### Working with Comments from a Modeling Tool

The new version of Cameo Collaborator for Teamwork Cloud allows you to view comments in a document and reply to them from the modeling tool. Save time by instantly navigating from comments to commented elements in your model and update them without leaving the modeling environment.

Click a graphical comment to navigate to the commented diagram in the model and show the comment on the diagram pane.

Create Diagram

Inverted Pendulum System

Cameo Collaborator

Today (2)

https://webappmaster.nomagic.com:8443/webapp