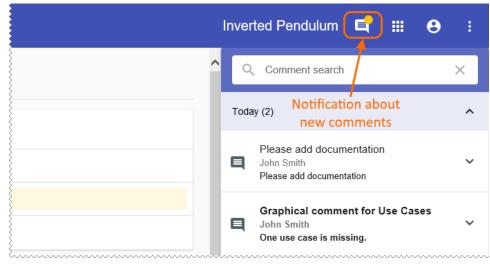

# **19.0 LTR SP1 Version News**

Cameo Collaborator for Teamwork Cloud 19.0 SP1 has been enhanced with the ability to view and address comments in the modeling tool, download files attached to a model directly from the Cameo Collaborator document and get new comment notifications. Working with Comments from a Modeling Tool