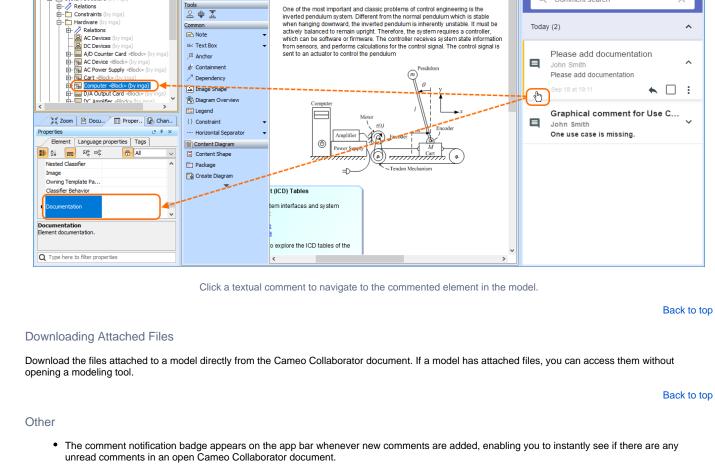

#### Working with Comments from a Modeling Tool

The new version of Cameo Collaborator for Teamwork Cloud allows you to view comments in a document and reply to them from the modeling tool. Save time by instantly navigating from comments to commented elements in your model and update them without leaving the modeling environment.

Click a graphical comment to navigate to the commented diagram in the model and show the comment on the diagram pane.

Create Diagram

Inverted Pendulum System

Cameo Collaborator

Today (2)

https://webappmaster.nomagic.com:8443/webapp