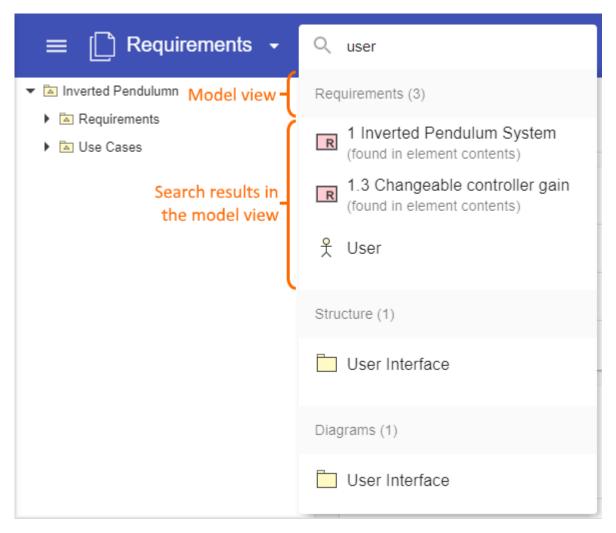

To find an item in a published model

1. In the document search box on the left side of the app bar, enter the search phrase.

2. In the search result list, click the item you want to find.

Search results are grouped by model views, as shown below. Clicking an item in the search result list selects it in the navigation pane and opens the related content in the content pane. If there are a large number search results, only the first one hundred search results are shown.

When you search for items in a document, search results are grouped by model views.