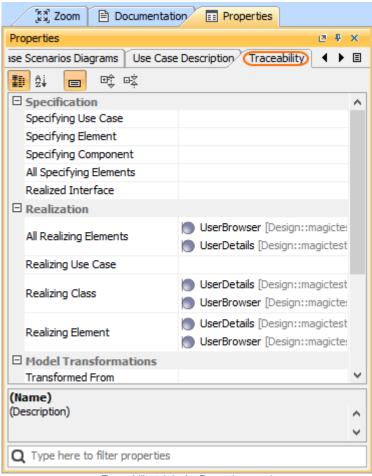

## Traceability properties in Properties panel

The **Traceability** tab in the element's **Properties** panel (at the bottom of the Browser window) is one of the places, wherein the element's traceability properties, showing its realizing and/or more specific elements, are represented.

To view an element's traceability properties in its **Properties** panel

- 1. Select the element in the Containment tree or its shape on the diagram.
- 2. In the Model Browser, click on the Properties panel > Traceability tab. Now you can view element's traceability properties.

Traceability tab in the Properties panel