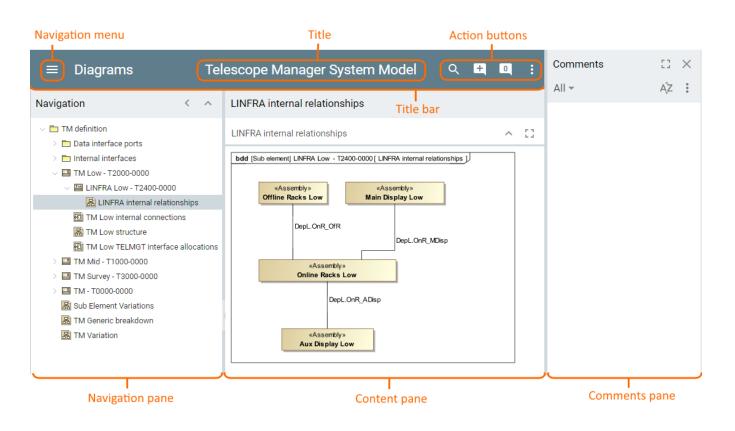

## Components of the published project portal

The published project portal consists of:

- Title bar with
  - Navigation menu
    - Actions:
      - Search
      - Hide Comments pane
        Reviewer and Reader
        - Reviewer and Reader View Model and Document View
- Panes:
- Model an
  S:
  Navigation pane
  - Content pane
  - Comments pane