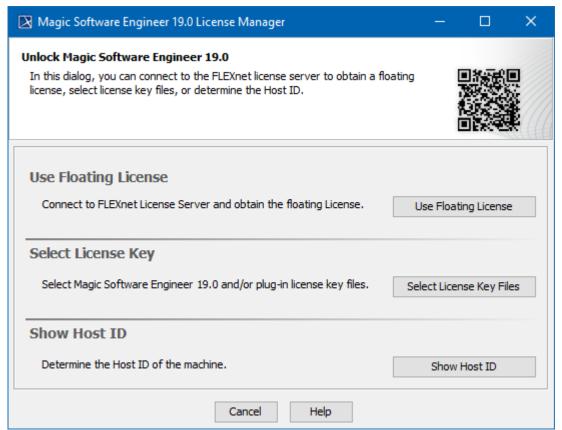

## License Manager dialog

There are two ways to view the License Manager dialog:

- Starting the modeling tool for the very first time.
- Opening the dialog from the modeling tool's **Help** menu.

You will see the following dialog:

The MSE License Manager dialog

In this dialog, you can select one of the license addition options according to the license you have.

| Button               | Description                                                                                                    |
|----------------------|----------------------------------------------------------------------------------------------------------------|
| Use Floating License | If you have a Floating (Shareable) license, click the button to obtain a floating license for a modeling tool. |
| Select License Key   | If you have a Seat (Nodelock), click the button to add license key files.                                      |
| Show Host ID         | Determine the Host ID of your machine to be able to tie it with the license.                                   |