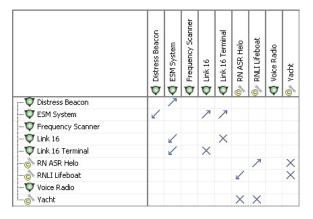

# **MODAF. SV-3 Resource Interaction Matrix**

## Description

The Resource Interaction Matrix provides a tabular summary of the resource interactions specified in the SV-1 for the Architecture. An SV-3 Product allows a quick overview of all the resource interactions specified in one or more SV-1 diagrams. The SV-3 can be organized in a number of ways to emphasize the association of groups of system pairs in context with the architecture's purpose.

#### Implementation

SV-3 can be represented using a SV-3 diagram which is an editable Dependency Matrix. Rows and Columns in the matrix represent the Resources.

### Sample



SV-3 Resource Interaction Matrix

#### **Related views**

SV-3 is a summary description of the resource interactions that are identified in SV-1.

#### **Related elements**

- Resource Artifact
- Software
- Capability Configuration
- Organization
- Post
- Exchange Element
- Resource Interaction
- Materiel
- Energy

## **Related procedures**

Building SV-3 matrix