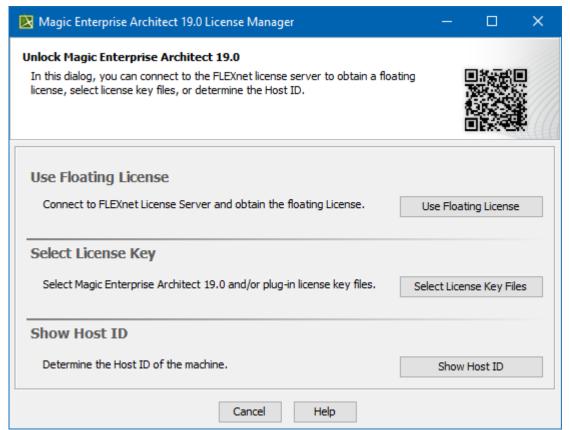

## License Manager dialog

There are two ways to view the License Manager dialog:

- Starting the modeling tool for the very first time.
- Opening the dialog from the modeling tool's **Help** menu.

You will see the following dialog:

The MEA License Manager dialog

In this dialog, you can select one of the license addition options according to the license you have.

| Button               | Description                                                                                                    |
|----------------------|----------------------------------------------------------------------------------------------------------------|
| Use Floating License | If you have a Floating (Shareable) license, click the button to obtain a floating license for a modeling tool. |
| Select License Key   | If you have a Seat (Nodelock), click the button to add license key files.                                      |
| Show Host ID         | Determine the Host ID of your machine to be able to tie it with the license.                                   |