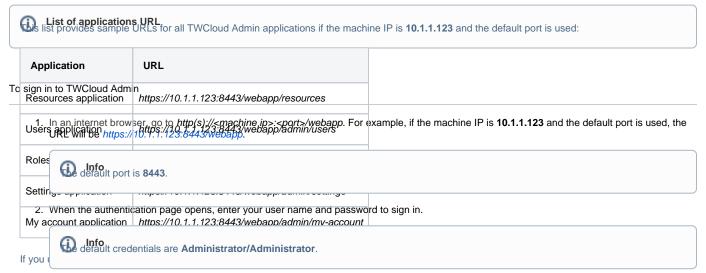

### Sign in using TWCloud Admin

After applying the TWCloud license and starting Teamwork Cloud (TWCloud), you can log into Teamwork Cloud Admin (TWCloud Admin).

Application Platform page.

After you sign in you will be directed to main Web Application Platform page (https://10.1.1.123:8443/webapp)