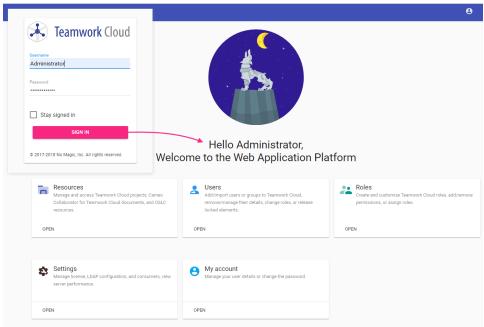

### Sign in using TWCloud Admin

After applying the TWCloud license and starting Teamwork Cloud (TWCloud), you can log into Teamwork Cloud Admin (TWCloud Admin).

Application Platform page.

After you sign in you will be directed to main Web Application Platform page (https://10.1.1.123:8443/webapp)

Once you are logged in, you will be redirected to landing page depending on your role/ permissions. To navigate in TWCloud Admin environment use the a pp bar. Depending on their roles and permissions, some users may not be able to access some specific content in the TWCloud system or view the detail.

the first page that opens after successful login varies according to the user role or his latest activity in the TWCloud Admin.