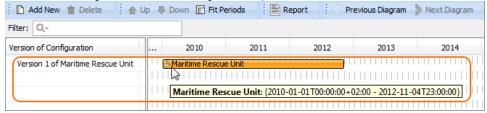

## **Creating Pr diagram**

To create Pr diagram

- 1 Create new Version Of Configuration
- 2 Assign the resource for the Version Of Configuration

## **Create new Version Of Configuration**

To create new Version Of Configuration in Pr diagram

- 1. Click the Add New button and select Version of Configuration.
- 2. Type the name of the newly created Version of Configuration.

## Assign the resource for the Version Of Configuration

To assign the resource for the Version Of Configuration

- 1. Right-click the Version Of Configuration in the diagram pane and select Resource.
- 2. Follow the steps of the Resource Assignment Wizard.
- 3. Click Finish when you are done.

The resource is assigned for Version Of Configuration in specified time frame.