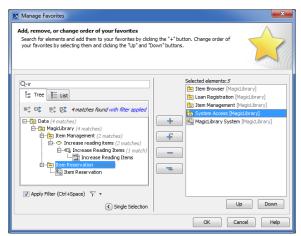

- All elements (in tree or list view on the left side of the dialog)
- Favorite elements (in the list on the right side of the dialog)
- Buttons for adding and removing from favorites
- Search modes and scope filters area
- Buttons for reordering favorites

The order of favorites in the list of the **Manage Favorites** dialog meets the order of favorites on the Favorites menu. Thus if you need to change the order of favorites on this menu, make appropriate order changes in the list of favorites on the **Manage Favorites** dialog. Buttons below the list will help you to change the order of favorites.