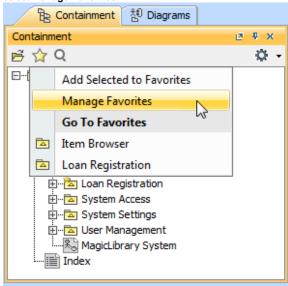

## To open the Manage Favorites dialog

• In the Model Browser, click the button, which is on the toolbar of the open tab, and then select **Manage Favorites**.

The Manage Favorites dialog is a modification of the element Selection dialog. The dialog displays