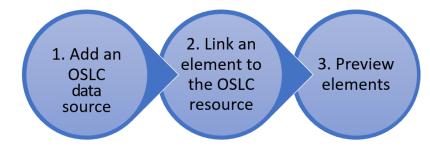

The steps for establishing links between model elements and OSLC resources are shown below:

Steps to establish links between model elements and OSLC resources.

In the following pages, you will find step-by-step descriptions for linking model elements with OSLC resources.