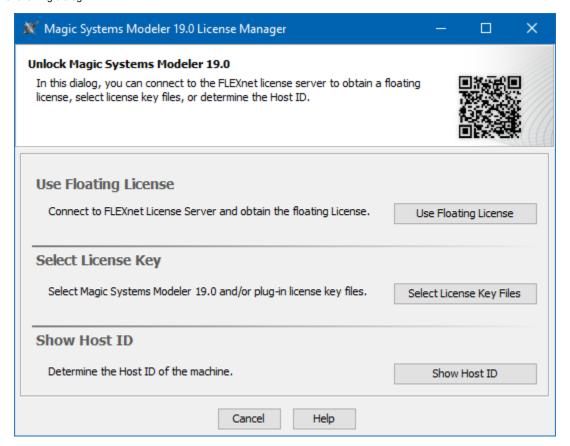

## License Manager dialog

There are two ways to view the License Manager dialog:

- Starting the modeling tool for the very first time.
- Opening the dialog from the modeling tool's **Help** menu.

You will see the following dialog:

The MSM License Manager dialog

In this dialog, you can select one of the license addition options according to the license you have.

| Button               | Description                                                                                                    |
|----------------------|----------------------------------------------------------------------------------------------------------------|
| Use Floating License | If you have a Floating (Shareable) license, click the button to obtain a floating license for a modeling tool. |
| Select License Key   | If you have a Seat (Nodelock), click the button to add license key files.                                      |
| Show Host ID         | Determine the Host ID of your machine to be able to tie it with the license.                                   |