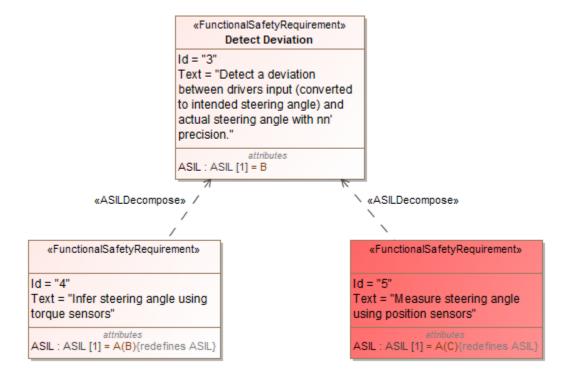

## **ASIL Decomposition**

Constrained Element: Functional Safety Requirement, Technical Safety Requirement, Hardware Safety Requirement, Software Safety Requirement

Constrained Element Filter: Two Safety Requirements that have outgoing ASIL Decompose relationships to the same target element.

Severity: error

Error Message: The ASIL value is decomposed incorrectly.

Abbreviation: ASILDecompose

Solvers: Change ASIL to [correct ASIL value]

**Description:** Safety Requirements (Functional Safety Requirement, Technical Safety Requirement, Hardware Safety Requirement, Software Safety Requirement) fail when they decompose the target element incorrectly.



Illustration of the ASIL Decomposition validation rule.