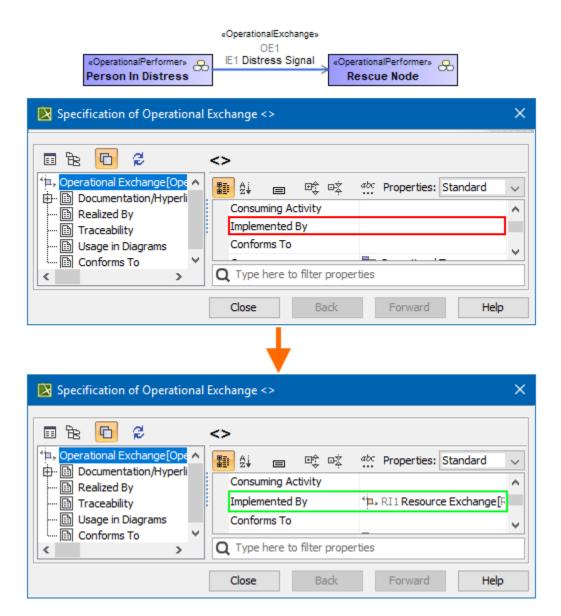

## Message

Operational Exchange is not Implemented by Resource Exchange

## Description

Operational Exchange should be associated with the Resource Exchange using the Implements relationship.

## Example

Resource Exchange implements Operational Exchange