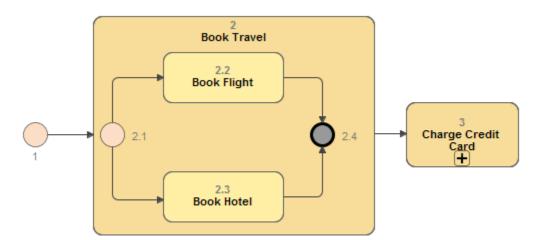

### Example

Multilevel Numbering style without element owner number

when a Multilevel without element number numbering schema is used, the numbers in a project are not unique. Elements with the same number can exist in multiple diagrams.