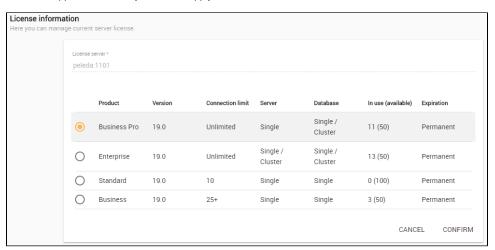

- Teamwork Cloud will automatically apply the selected license whenever it starts. If the license does not exist in the license server anymore, the
- 1. Open-Teramingskindbudhinirednehologyeriolinginghibia addreamformestehttps/deminichiano/pologo-hologo-hologo-hologo-hologo-hologo-hologo-hologo-hologo-hologo-hologo-hologo-hologo-hologo-hologo-hologo-hologo-hologo-hologo-hologo-hologo-hologo-hologo-hologo-hologo-hologo-hologo-hologo-hologo-hologo-hologo-hologo-hologo-hologo-hologo-hologo-hologo-hologo-hologo-hologo-hologo-hologo-hologo-hologo-hologo-hologo-hologo-hologo-hologo-hologo-hologo-hologo-hologo-hologo-hologo-hologo-hologo-hologo-hologo-hologo-hologo-hologo-hologo-hologo-hologo-hologo-hologo-hologo-hologo-hologo-hologo-hologo-hologo-hologo-hologo-hologo-hologo-hologo-hologo-hologo-hologo-hologo-hologo-hologo-hologo-hologo-hologo-hologo-hologo-hologo-hologo-hologo-hologo-hologo-hologo-hologo-hologo-hologo-hologo-hologo-hologo-hologo-hologo-hologo-hologo-hologo-hologo-hologo-hologo-hologo-hologo-hologo-hologo-hologo-hologo-hologo-hologo-hologo-hologo-hologo-hologo-hologo-hologo-hologo-hologo-hologo-hologo-hologo-hologo-hologo-hologo-hologo-hologo-hologo-hologo-hologo-hologo-hologo-hologo-hologo-hologo-hologo-hologo-hologo-hologo-hologo-hologo-hologo-hologo-hologo-hologo-hologo-hologo-hologo-hologo-hologo-hologo-hologo-hologo-hologo-hologo-hologo-hologo-hologo-hologo-hologo-hologo-hologo-hologo-hologo-hologo-hologo-hologo-hologo-hologo-hologo-hologo-hologo-hologo-hologo-hologo-hologo-hologo-hologo-hologo-hologo-hologo-hologo-hologo-hologo-hologo-hologo-hologo-hologo-hologo-hologo-hologo-hologo-hologo-hologo-hologo-hologo-hologo-hologo-hologo-hologo-hologo-hologo-hologo-hologo-hologo-hologo-hologo-hologo-hologo-hologo-hologo-hologo-hologo-hologo-hologo-hologo-hologo-hologo-hologo-hologo-hologo-hologo-hologo-hologo-hologo-hologo-hologo-hologo-hologo-hologo-hologo-hologo-hologo-hologo-hologo-hologo-hologo-hologo-hologo-hologo-hologo-hologo-hologo-hologo-hologo-hologo-hologo-hologo-hologo-hologo-hologo-hologo-hologo-hologo-hologo-hologo-hologo-hologo-hologo-hologo-hologo-hologo-hologo-hologo-hologo-hologo-hologo-hologo-hologo-hologo-hologo-hologo-hologo-hol
- 2. Sign in to Teamwork Cloud using the administrator account credentials (the default credentials are Administrator/Administrator). 3. പ്രക്സോട് പ്രാവർ permanently consumes one user connection.
- 4. From the left-side menu select the Server license page. There you will find the License information table.
- 5. Enter the IP address of the FlexNet server (if it is on the same instance, use 127.0.0.1), and click SHOW LICENSES.
- 6. Select the applicable license you want to apply, and click Confirm button.

7. After applying the license, in the License information table, you will see license which is used.

If your license server only has a single license edition for TWCloud, it will be automatically applied.

You can see information about your current license on the Server license page of TWCloud Admin. The information includes the license edition and expiration date, the license version. See section Changing a TWCloud license to change or update your license.