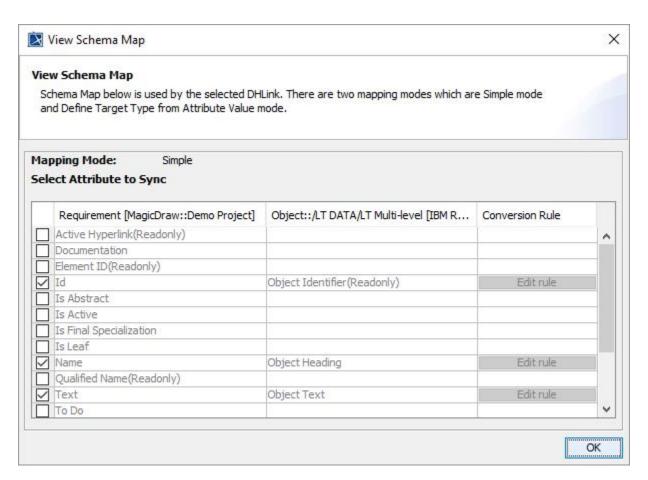

You can also select a schema map template in the **Schema Map Manager** dialog by expanding each Data Source. DataHub also allows you to view schema maps used by particular relations. You can right-click an item in the table and select **View Schema Map** to open the **View Schema Map** dialog from that schema map.

The View Schema Map dialog showing schema maps used by particular relations.