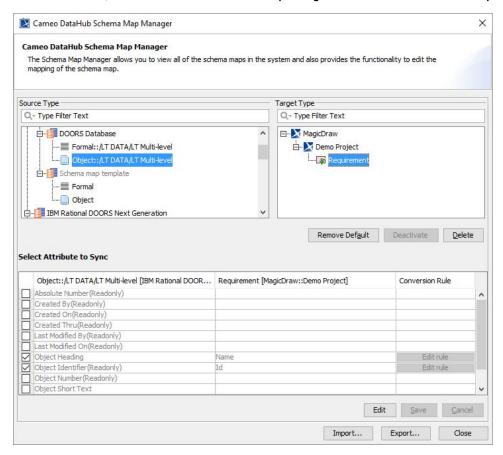

## **Mapping with Schema Map Manager**

The **Schema Map Manager** dialog allows you to see all attributes of both sources and targets. It automates data matching and mapping so that you can integrate data on both sides and make them identical.

To open the **Schema Map Manager** dialog in MagicDraw<sup>®</sup>

1. From the main menu, click Tools > DataHub > Schema Map Manager. The Cameo DataHub Schema Map Manager dialog opens.

2. Expand the nodes to see the types that have already been mapped.

You can also select a schema map template in the **Schema Map Manager** dialog by expanding each Data Source. DataHub also allows you to view schema maps used by particular relations. You can right-click an item in the table and select **View Schema Map** to open the **View Schema Map** dialog from that schema map.