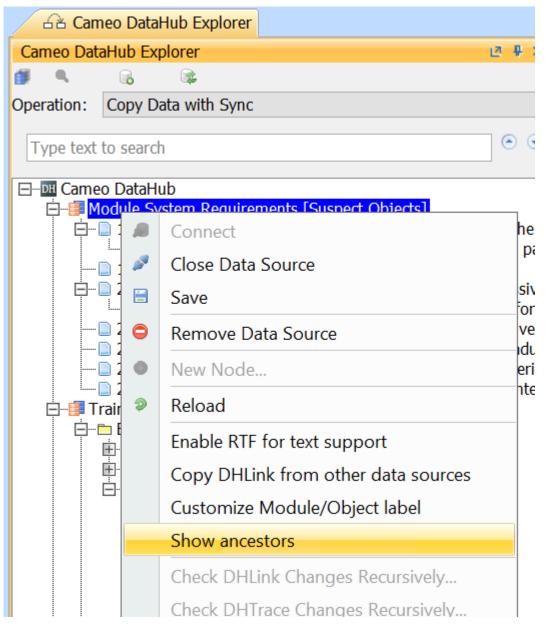

To allow the DOORS View Data Source to display ancestor of filtered Requirements

Right-click the DOORS View Data Source and choose Show ancestors. The Data Source will be reloaded to show Requirements with their ancestors.

Using the Show ancestors command to display all ancestors of the filtered Requirements.

All ancestors of the filtered Requirements are displayed.