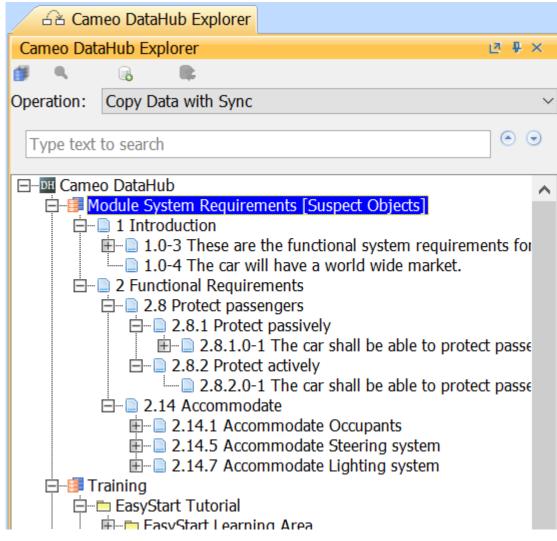

Using the Show ancestors command to display all ancestors of the filtered Requirements.

All ancestors of the filtered Requirements are displayed.