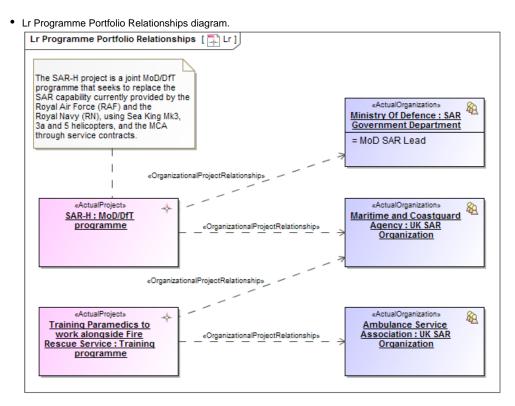

## **Related procedures**

- Creating Lr Lines of Development. Lr Gantt chart
  Creating Lr Programme to Capability Mapping matrix
  Creating Lr Responsibility Matrix
  Creating Lr Programme Portfolio Relationships diagram
  Manipulations in Lr Lines of Development. Lr Gantt chart