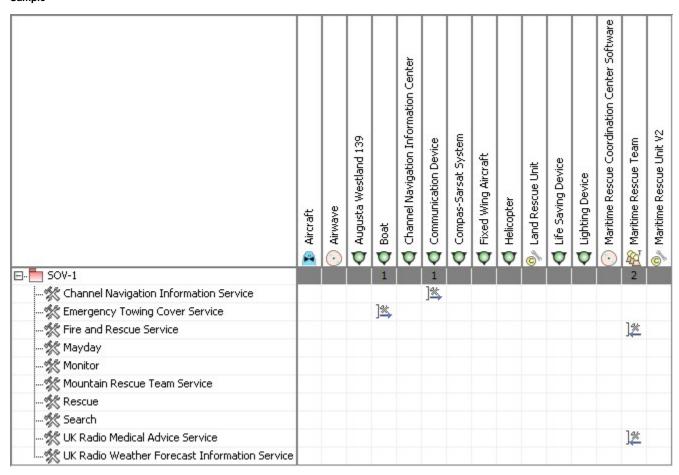

#### Implementation

SV-12 can be represented using a SV-12 diagram which is an editable Dependency Matrix. The Service Interfaces will be used as the row elements and the Resources will be used as the column elements.

#### Sample

SV-12 Service Provision