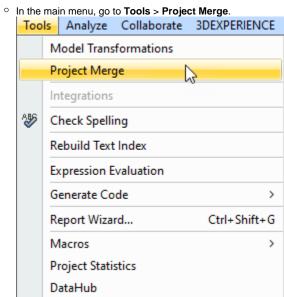

## **Returning to Merge dialog**

You can return to the previously performed merge operation if you notice that you have accepted or rejected the changes, e.g., rejected the element creation, by mistake and need to change your merge decisions.



To return to the Merge dialog

· Click Return to Merge in the notification window that appears after clicking Finish Merging in the Merged Result panel.



Alternatively, you can return to the **Merge** dialog by performing the merge operation again. This works only if the project has not been reloaded or committed to the server yet.

To initiate the merge operation

1. Do one of the following: