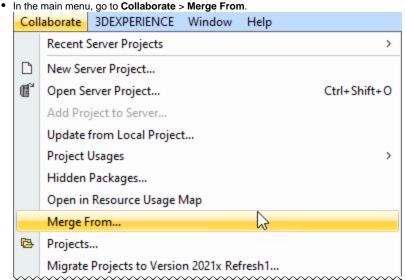

## **Returning to Merge dialog**

You can return to the previously performed merge operation if you notice that you have accepted or rejected the changes, e.g., rejected the element creation, by mistake and need to change your merge decisions.



To return to the Merge dialog

· Click Return to Merge in the notification window that appears after clicking Finish Merging in the Merged Result panel.



Alternatively, you can return to the **Merge** dialog by performing the merge operation again. This works only if the project has not been reloaded or committed to the server yet.

To initiate the merge operation

1. Do one of the following: