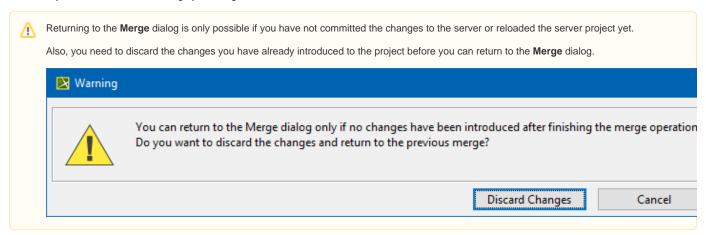

To return to the Merge dialog

· Click Return to Merge in the notification window that appears after clicking Finish Merging in the Merged Result panel.

Alternatively, you can return to the **Merge** dialog by performing the merge operation again. This works only if the project has not been reloaded or committed to the server yet.