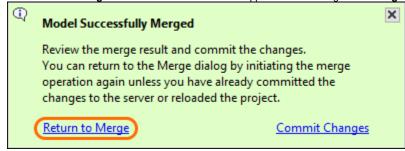

To return to the Merge dialog

· Click Return to Merge in the notification window that appears after clicking Finish Merging in the Merged Result panel.

Alternatively, you can return to the **Merge** dialog by performing the merge operation again. This works only if the project has not been reloaded or committed to the server yet.