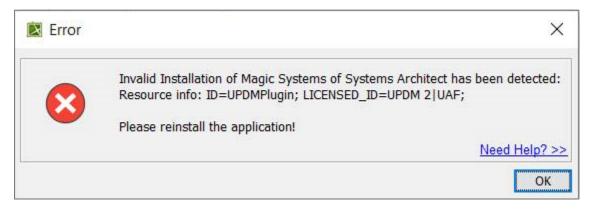

## **Symptoms:**

When you try launching your modeling tool, it does not start and you receive an error message similar to the one below: