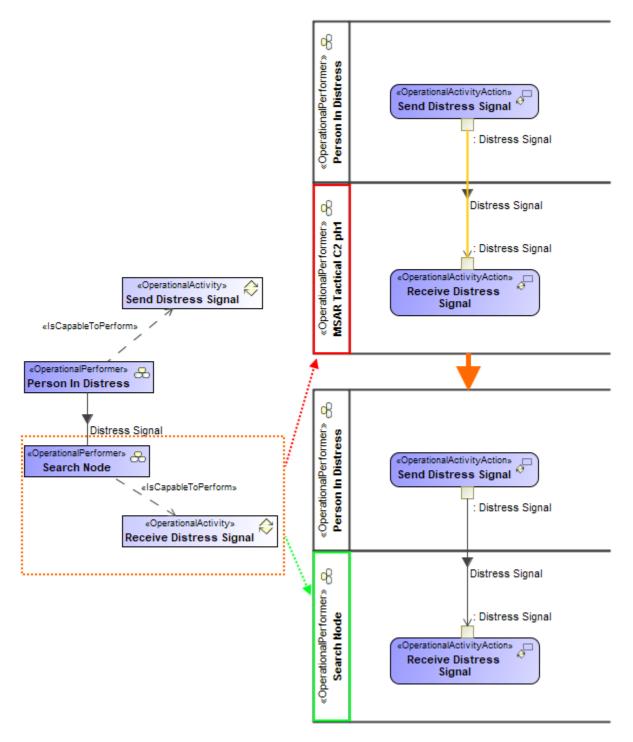

#### Example

Swimlane representation is changed to Search Node according to the structural model