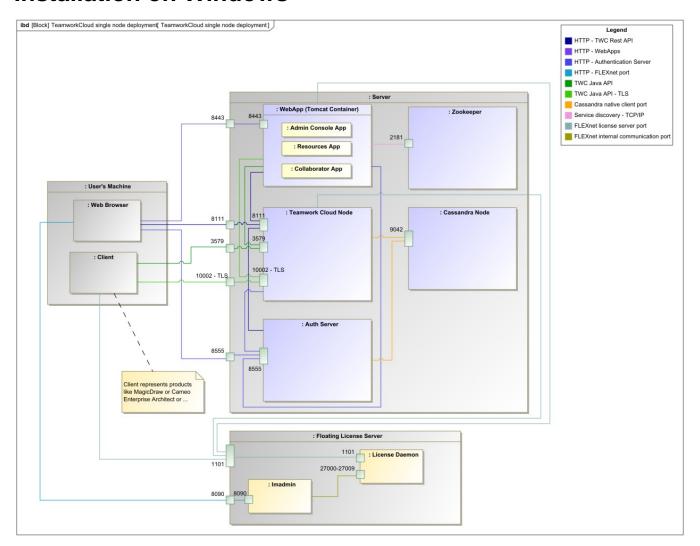

After completing the installation, make sure you grant access through the firewall to the required ports, as shown in the diagram above.

Once the installation is complete, you need to apply the Teamwork Cloud license to start working with Teamwork Cloud in MagicDraw and using Teamwork Cloud Admin.