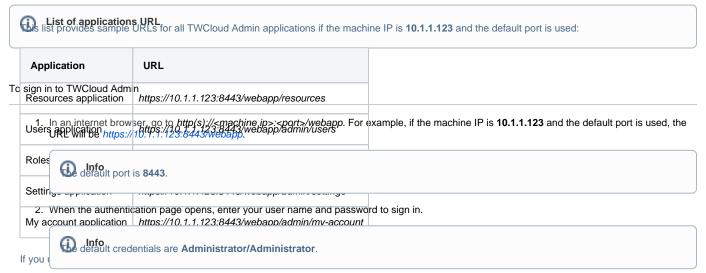

#### Sign in using TWCloud Admin

After applying the TWCloud license and starting Teamwork Cloud (TWCloud), you can log into Teamwork Cloud Admin (TWCloud Admin).

Application Platform page.

After you sign in you will be directed to the main Web Application Platform page (https://10.1.1.123:8443/webapp)