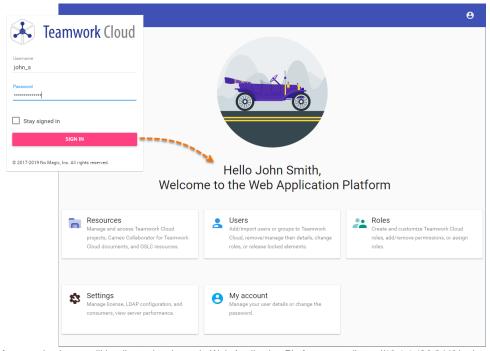

#### Sign in using TWCloud Admin

After applying the TWCloud license and starting Teamwork Cloud (TWCloud), you can log into Teamwork Cloud Admin (TWCloud Admin).

Application Platform page.

After you sign in you will be directed to the main Web Application Platform page (https://10.1.1.123:8443/webapp)

Once you are logged in, you will be redirected to landing page depending on your role/ permissions. To navigate in TWCloud Admin environment use the a pp bar. Depending on their roles and permissions, some users may not be able to access some specific content in the TWCloud system or view the detail.