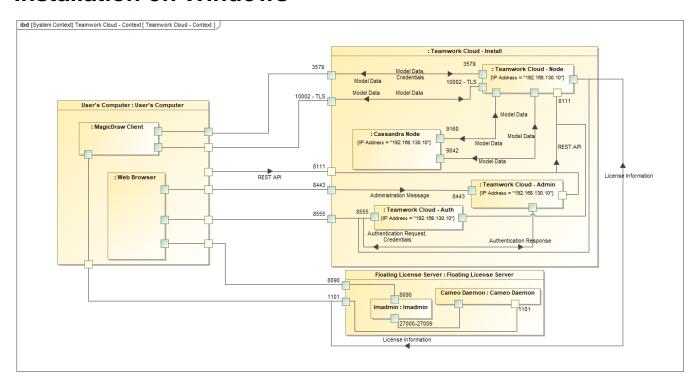

After completing the installation, make sure you grant access through the firewall to the required ports, as shown in the diagram above.

Once the installation is complete, you need to apply the TWCloud license to start working with TWCloud in MagicDraw and using TWCloud Admin.