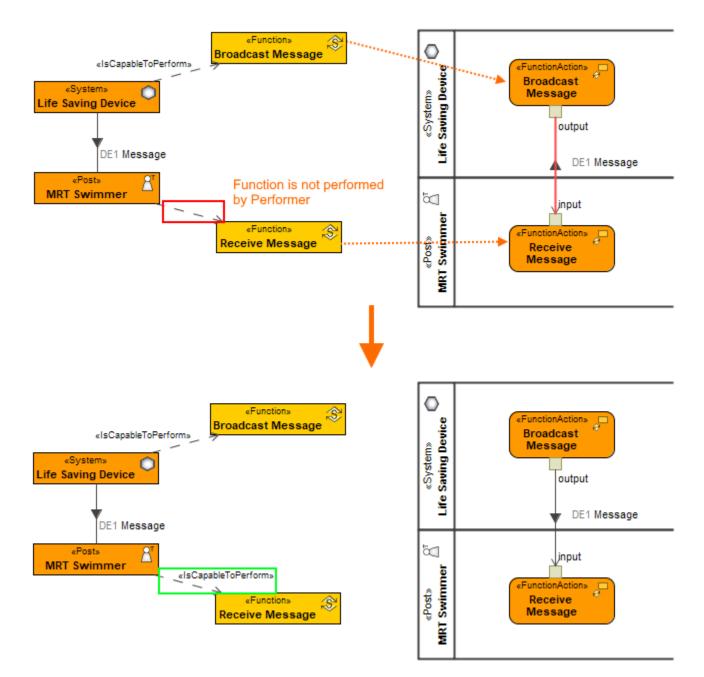

## Message

Information Source and Target of Resource Exchange should perform Functions that are behaviors of Function Actions connected by Function Edge.

#### Description

Function Actions are connected by Function Edge that realizes the Resource Interaction. The Source and Target of the Resource Interaction do not perform Functions that are behaviors of Function Actions. The inconsistency should be fixed.

#### Solvers

- Correct Realization the realization is corrected.
  Remove Realization the realization is removed.

Example

Realization is changed using Correct Realization solver