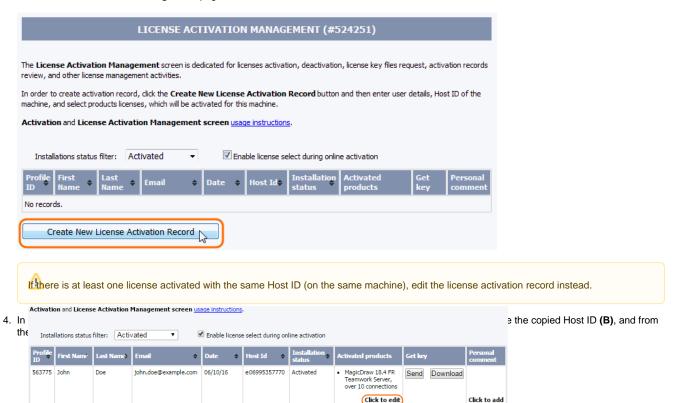

## **Activating a license**

To activate the license at nomagic.com

- 1. Log in at nomagic.com as a license owner.
- 2. On the right side of the webpage, under Members, click License Activation Management.
- 3. In the License Activation Management page, click the Create New License Activation Record button.