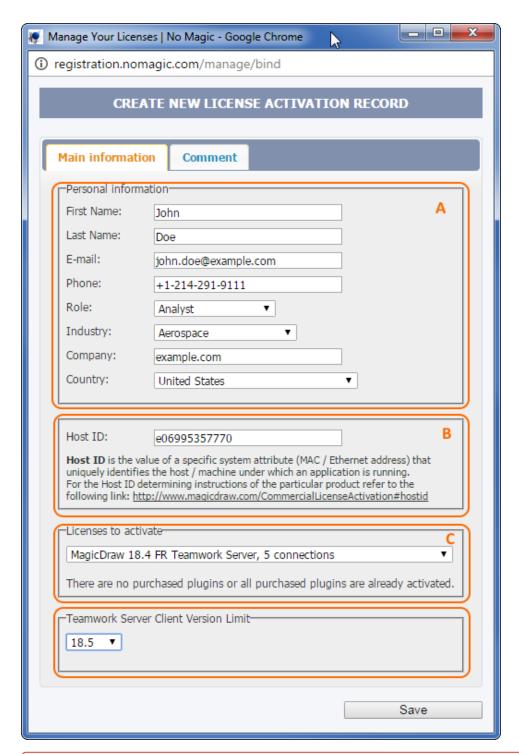

IMPORTANT

Output

Out

5. Cliphe Send of Davidoad in the Get sen column to persive the activated GR, mercial disenses ion, and all the prior versions of clients, will be able to connect to the server. For more information about the client and Teamwork Server compatibility, see http://www.nomagic.com/support