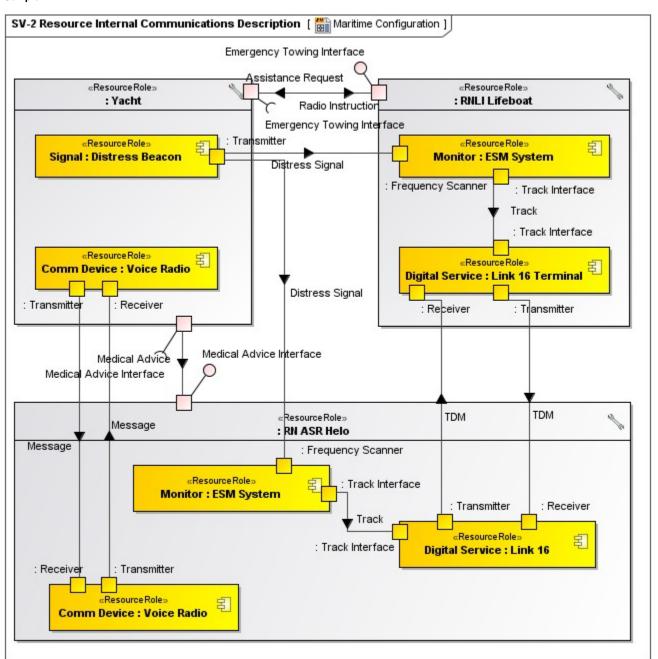

# **MODAF. SV-2 Resource Internal Communications Description**

## Description

The SV-2 series of views specifies the internal communications networks and pathways that link systems, and provides details regarding their configuration.

#### Implementation

SV-2 can be represented using:

- SV-2 diagram which is based on the UML Class diagram.
- SV-2 diagram which is based on the UML Composite Structure diagram.
- UML Class diagram.
- · UML Composite Structure diagram.
- SysML Block Definition diagram.
- SysML Internal Block diagram.

#### Sample



## Related views

Any protocol and Standard referred to in an SV-2 diagram must be defined in the TV-1 Technical Standards View.

## Related elements

- System
  Resource Interface
  Resource Port
  Resource Connector
  Resource Exchange Kind

# Related procedures

- Creating MODAF SV-2 diagram
   Creating Resource Exchange in MODAF SV-2 diagram