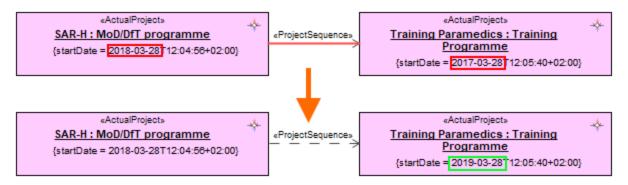

# **COR2005**

### Abbreviation

COR2005

### Message

Order of Actual Project dates is incorrect in a project sequence

#### Description

Actual Project Dates should correspond to their sequence.

## Severity

Error

### Context element

Dependency

#### Solvers

You can use one of the following solvers:

- Autocorrect change Project Sequence Project To start Date to be equal to Project From start Date.
- Edit From Project Start Date open Date Dialog to specify Project Milestone's Project From Start Date.
- Edit To Project Start Date open Date Dialog to specify Project Sequences Project To Start Date.
- Remove Project Sequence remove Project Sequence from Model.
- Change Project Sequence Direction change Direction of Project Sequence.

## Example



Changed Project dates using Edit To Project Start Date solver