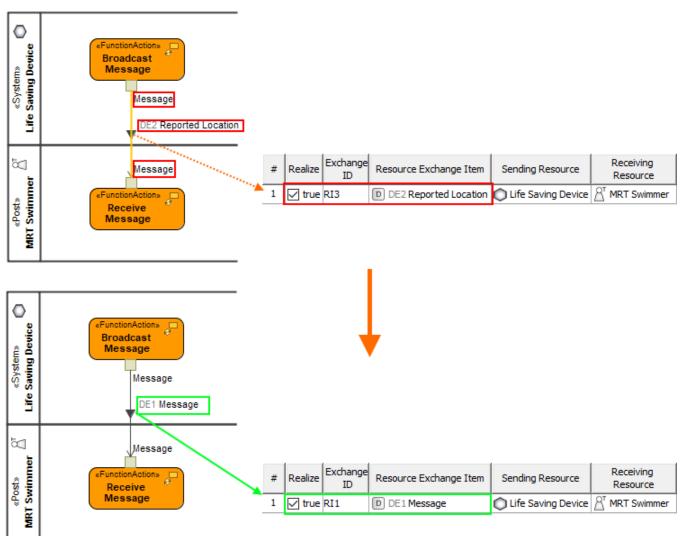

# Message

Conveyed Resource Exchange Item and Object Nodes Types should be synchronized.

#### Description

The Supplier and Client of Object Nodes of the Activity Edge are not of Type of the Exchange Item conveyed by flow realized by the Activity edge. The inconsistency should be fixed.

## Solvers

- Change Object Node Types the Object Node type is changed.
- Change Conveyed Information Item the Conveyed Information Item is changed.
- Delete selected Resource Interaction from model the Resource Interaction is removed from the model.

## Example

Conveyed Resource Interaction Item is changed using Change Conveyed Information Item solver