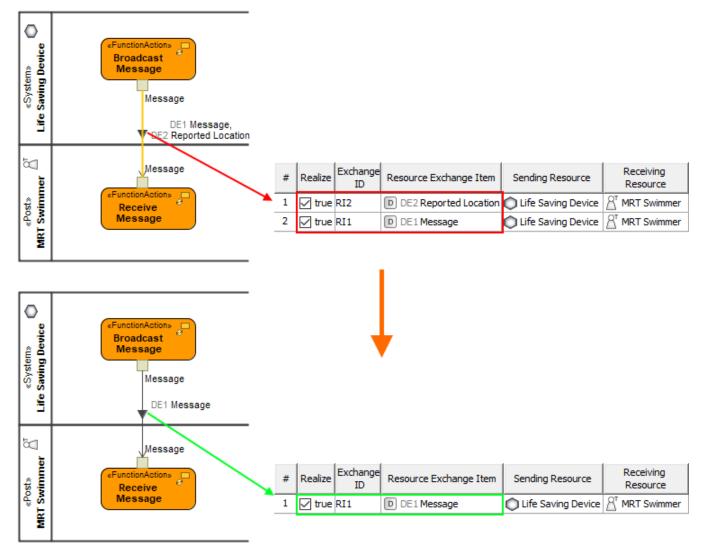

## Message

Realized Resource Exchange should convey one and only one Resource Exchange Item.

#### Description

Function Edge connecting Pins or Activity Parameters can realize Information Flows that convey only one Exchange Item.

#### Solvers

- · Remove Conveyed Item opens the Select Conveyed Information dialog wherein you can select to remove unnecessary conveyed item.
- Remove Resource Interaction realization removes the realization of conveyed items.

#### Example

Reported Location conveyed item is removed from the Resource Interaction specification