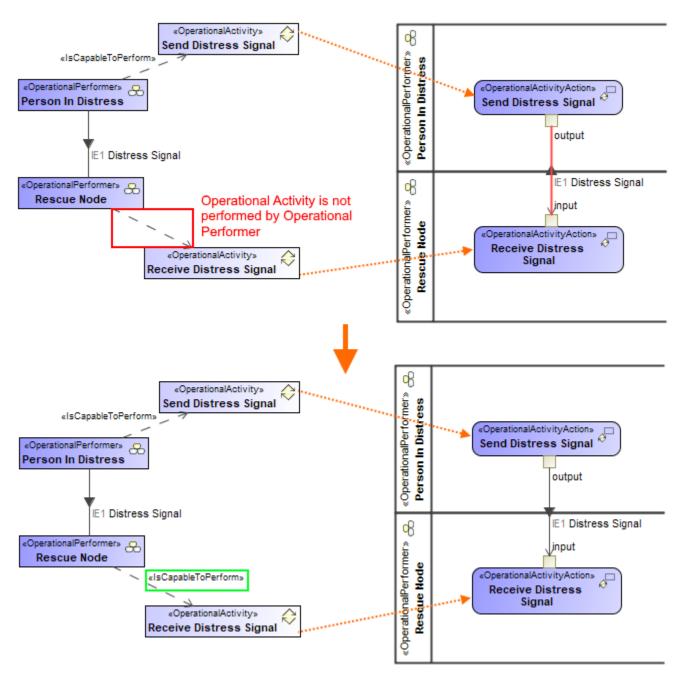

#### Message

Information Source and Target of Operational Exchange should perform Operational Activities that are behaviors of Operational Activity Actions connected by Operational Activity Edge.

#### Description

Operational Activity Actions are connected by Operational Activity Edge that realizes the Operational Exchange. The Source and Target of the Operational Exchange do not perform Operational Activities that are behaviors of Operational Activity Actions. The inconsistency should be fixed.

#### Solvers

- Correct Realization exchange realization by activity edge is corrected.
- Remove Realization the realization is removed.

# Example

Exchange realization is changed using Correct Realization solver