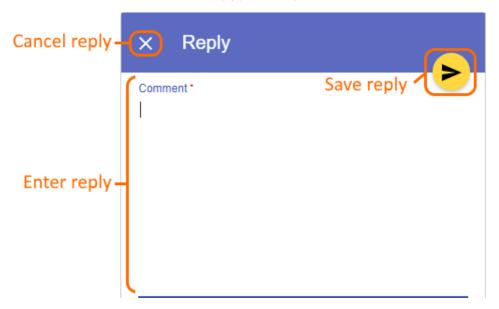

## To reply to a comment

- 1. In a modeling tool, open the model related to the Cameo Collaborator for Teamwork Cloud document with comments you want to reply to.
- 2. Open the Cameo Collaborator comments panel.
- 3. In the comments panel, find the comment you want to reply to and click on the right side of the comment to show available actions.
- 4. Click on the bottom of the comment. The **Reply** pane (displayed below) opens.

- 5. Enter your reply in the appropriate box (highlighted above).
- 6. Click on the top right corner of the pane to save the reply.

## **Discarding comment replies**

If you started writing a reply to a comment but do not want to save it, you can discard the reply.

To discard a comment reply

• Click X on the top left corner of the Reply pane.