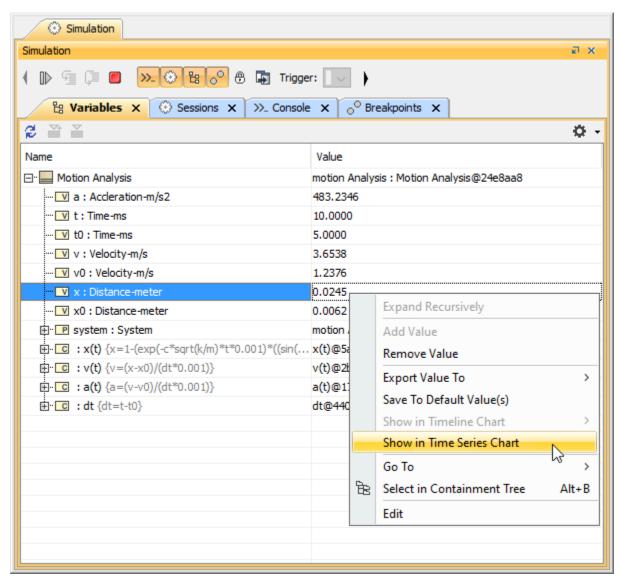

## The Time series chart

Cameo Simulation Toolkit allows you to show the plot between runtime values, which are the numerical value and simulation time. This plot is called Time series chart. To view this chart during a model simulation, right-click the row of a runtime value in the **Variables** pane and select **Show in time series chart**.

The context menu showing the runtime value in the Time series chart.

The Time series chart shows the runtime value with respect to simulation time shown as follows

The Time series chart of runtime value of Property  $\boldsymbol{x}$ .