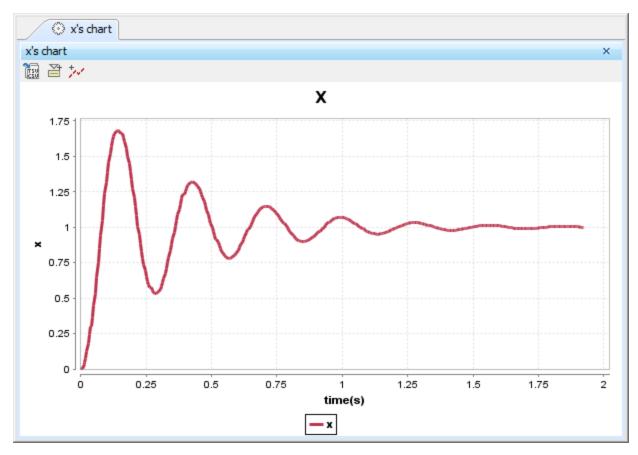

The context menu showing the runtime value in the Time series chart.

The Time series chart shows the runtime value with respect to simulation time shown as follows

The Time series chart of runtime value of Property  $\boldsymbol{x}$ .